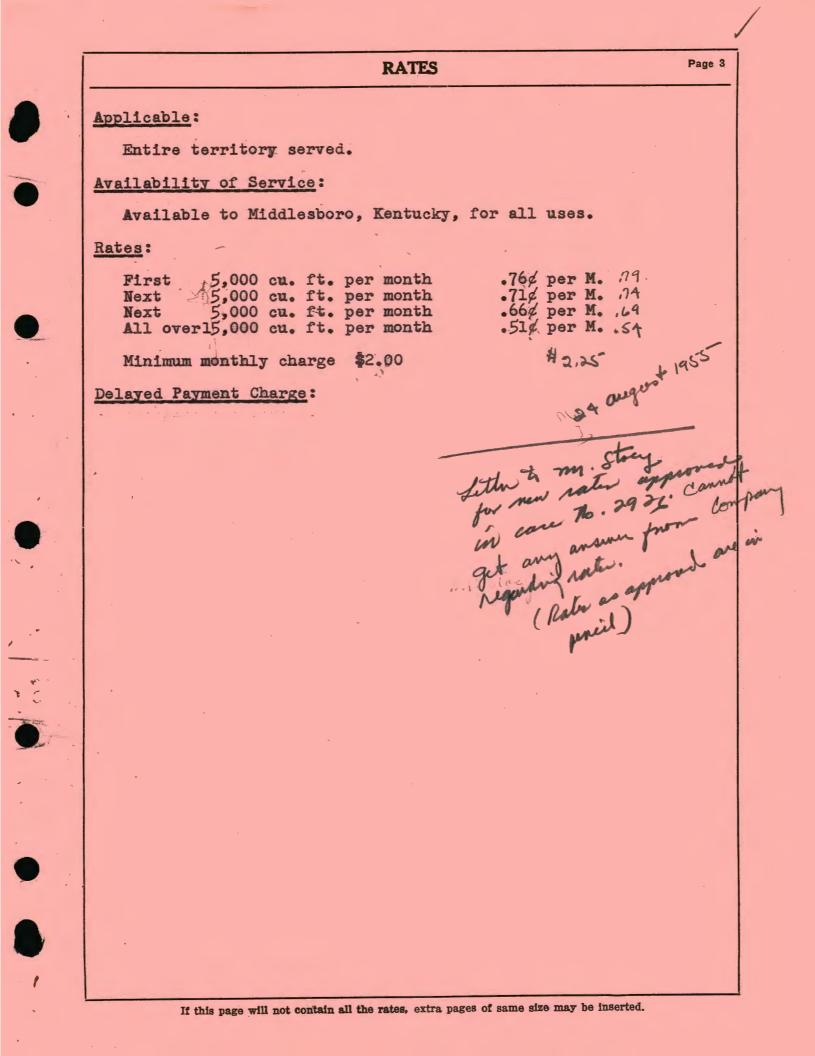

# Territory Served

Applicable: Middlesboro, Kentucky and rural customers from Pineville, Kentucky city limits and Clear Creek Baptist Preachers School, Pineville, Kentucky

Rates:

-

| First 2  | MCF     | 0 | \$1.25 | Each |
|----------|---------|---|--------|------|
| Next 8   | MCF     | 0 | . 96   | Each |
| Next 5   | MCF     | 0 | .90    | Each |
| All over | r 15MCF | @ | .79    | Each |

Minimum Charge \$2.50 for which 2 MCF is allowed.

3% State Gas Tax is Charged

Effective August 20, 1959 by order of the Public Service Commission of Frankfort, Kentucky.

Page 3

|                                                                                             | HECKE<br>AUG 4 1959                      |                |
|---------------------------------------------------------------------------------------------|------------------------------------------|----------------|
| NATURAL GAS<br>AT<br>MIDDLESBORO, KENTUCKY                                                  | HECKE<br>AUG 4 1959                      |                |
| NATURAL GAS<br>AT<br>MIDDLESBORO, KENTUCKY                                                  | HECKE<br>AUG 4 1959                      |                |
| NATURAL GAS                                                                                 | HECKE                                    | MIDDLESBORO    |
| NATURAL GAS                                                                                 | an a |                |
|                                                                                             | ng                                       |                |
|                                                                                             |                                          |                |
| MIDDLESBORO, KENTUCKY                                                                       |                                          |                |
| OF                                                                                          |                                          |                |
| MTDPLESBORO GAS CO., INC.                                                                   |                                          | MIDDLESBORO GA |
|                                                                                             | a sa shi t                               |                |
| PUBLIC SERVICE D' D. LEL SIN LL<br>Stor out oni ollection ASSION And D. Lo Contraction 2012 |                                          |                |

The above rates were approved by the Commission in case # 2926. A minimum of \$2,50 was approved however ing supplemental order on the 7th September 1955 the \$3,50 minimum was reduced to \$2,25. Hereddington